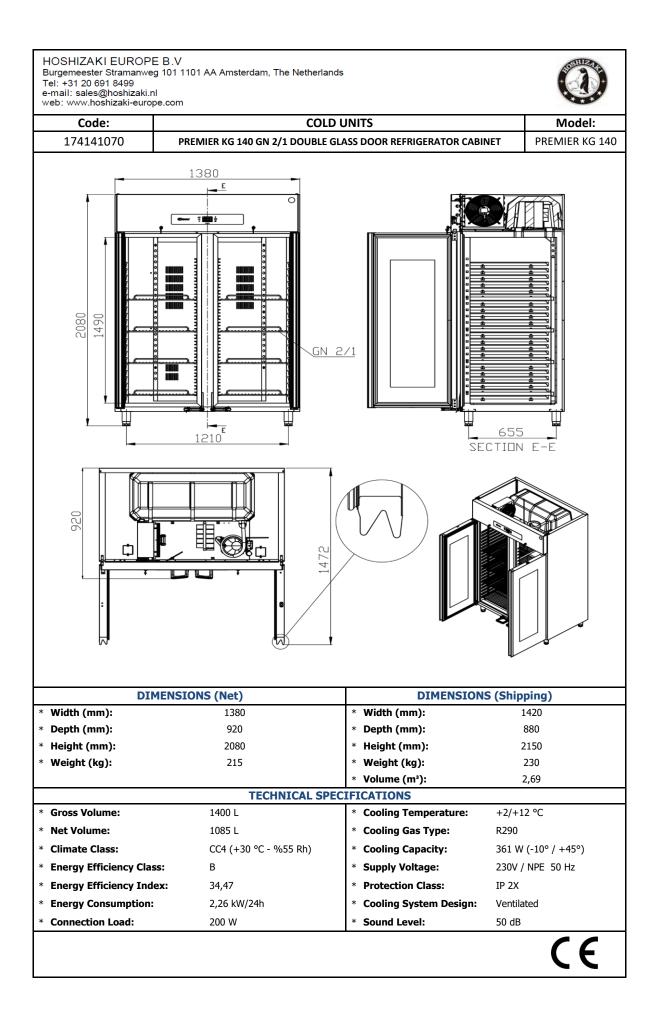

| HOSHIZAKI EUROPE B.V<br>Burgemeester Stramanweg 101 1101 AA Amsterdam, The Netherlands<br>Tel: +31 20 691 8499<br>e-mail: sales@hoshizaki.nl<br>web: www.hoshizaki.europe.com                                                                                                                                                                                                                                                                                                                                                                                                                                                                                                                                                                                                                                                                                                                                                                            |                                                                                                                                                                |                  |
|----------------------------------------------------------------------------------------------------------------------------------------------------------------------------------------------------------------------------------------------------------------------------------------------------------------------------------------------------------------------------------------------------------------------------------------------------------------------------------------------------------------------------------------------------------------------------------------------------------------------------------------------------------------------------------------------------------------------------------------------------------------------------------------------------------------------------------------------------------------------------------------------------------------------------------------------------------|----------------------------------------------------------------------------------------------------------------------------------------------------------------|------------------|
| Code:                                                                                                                                                                                                                                                                                                                                                                                                                                                                                                                                                                                                                                                                                                                                                                                                                                                                                                                                                    | COLD UNITS                                                                                                                                                     | Model:           |
| 174141070                                                                                                                                                                                                                                                                                                                                                                                                                                                                                                                                                                                                                                                                                                                                                                                                                                                                                                                                                | PREMIER KG 140 GN 2/1 DOUBLE GLASS DOOR REFRIGERATOR CABINET                                                                                                   | PREMIER KG 140   |
| Hygiene<br>Heavy Duty                                                                                                                                                                                                                                                                                                                                                                                                                                                                                                                                                                                                                                                                                                                                                                                                                                                                                                                                    |                                                                                                                                                                | Easy Maintenance |
| MAIN FEATURES                                                                                                                                                                                                                                                                                                                                                                                                                                                                                                                                                                                                                                                                                                                                                                                                                                                                                                                                            |                                                                                                                                                                |                  |
| <ul> <li>304 quality stainless steel</li> <li>Operating temperature +2/+12 °C</li> <li>Clean free condenser</li> <li>Maximum internal capacity minimal temperature increase during defrost</li> <li>Most efficient air distribution inside with a specially designed air channel</li> <li>The inner liners and inner lower base which are moulded comply with the highest hygiene standards with rounded corners and are made of stainless steel</li> <li>Monoblock design</li> <li>Automatic fan cutout switch and internal led light</li> <li>Wide magnetic removable gasket with triple insulation area provides an effective seal which reduces heat lost</li> <li>40-42 kg/m3 density environment friendly HFC-Free Polyurethane insulation for low energy consumption (78 mm)</li> <li>Protecting Class (IP2X)</li> <li>Ventilated cooling design</li> <li>Standart 4 rails with special design for each side of the middle inner sheet</li> </ul> |                                                                                                                                                                |                  |
|                                                                                                                                                                                                                                                                                                                                                                                                                                                                                                                                                                                                                                                                                                                                                                                                                                                                                                                                                          | OPTIONS                                                                                                                                                        |                  |
| Leg Option: Leg/Castor     Shelf Option: Nylon/Stainless     Plug Option: UK/EU                                                                                                                                                                                                                                                                                                                                                                                                                                                                                                                                                                                                                                                                                                                                                                                                                                                                          |                                                                                                                                                                |                  |
|                                                                                                                                                                                                                                                                                                                                                                                                                                                                                                                                                                                                                                                                                                                                                                                                                                                                                                                                                          | ACCESSORIES                                                                                                                                                    |                  |
| * Master Key                                                                                                                                                                                                                                                                                                                                                                                                                                                                                                                                                                                                                                                                                                                                                                                                                                                                                                                                             |                                                                                                                                                                |                  |
| * Set of Plastic Coated S                                                                                                                                                                                                                                                                                                                                                                                                                                                                                                                                                                                                                                                                                                                                                                                                                                                                                                                                | Shelf                                                                                                                                                          |                  |
| * Set of Inox Shelf                                                                                                                                                                                                                                                                                                                                                                                                                                                                                                                                                                                                                                                                                                                                                                                                                                                                                                                                      |                                                                                                                                                                |                  |
| * 430 Quality SS Double Door Cabinet Rails                                                                                                                                                                                                                                                                                                                                                                                                                                                                                                                                                                                                                                                                                                                                                                                                                                                                                                               |                                                                                                                                                                |                  |
| * Set of Stainless Steel Leg                                                                                                                                                                                                                                                                                                                                                                                                                                                                                                                                                                                                                                                                                                                                                                                                                                                                                                                             |                                                                                                                                                                |                  |
| * Set of Ø100 Castor                                                                                                                                                                                                                                                                                                                                                                                                                                                                                                                                                                                                                                                                                                                                                                                                                                                                                                                                     |                                                                                                                                                                |                  |
| STANDARDS                                                                                                                                                                                                                                                                                                                                                                                                                                                                                                                                                                                                                                                                                                                                                                                                                                                                                                                                                |                                                                                                                                                                |                  |
| * EN 60335-1                                                                                                                                                                                                                                                                                                                                                                                                                                                                                                                                                                                                                                                                                                                                                                                                                                                                                                                                             | European Standard relating to safety of household and similar electrical appliances                                                                            |                  |
| * EN 60335-2-89                                                                                                                                                                                                                                                                                                                                                                                                                                                                                                                                                                                                                                                                                                                                                                                                                                                                                                                                          | European Standard relating to particular requirements for commercial refrigerating<br>appliances with an incorporated or remote refrigerant unit or compressor | CE               |
| * ISO 22041:2019                                                                                                                                                                                                                                                                                                                                                                                                                                                                                                                                                                                                                                                                                                                                                                                                                                                                                                                                         | Refrigerated storage cabinets and counters for professional use<br>Performance and energy consumption                                                          |                  |